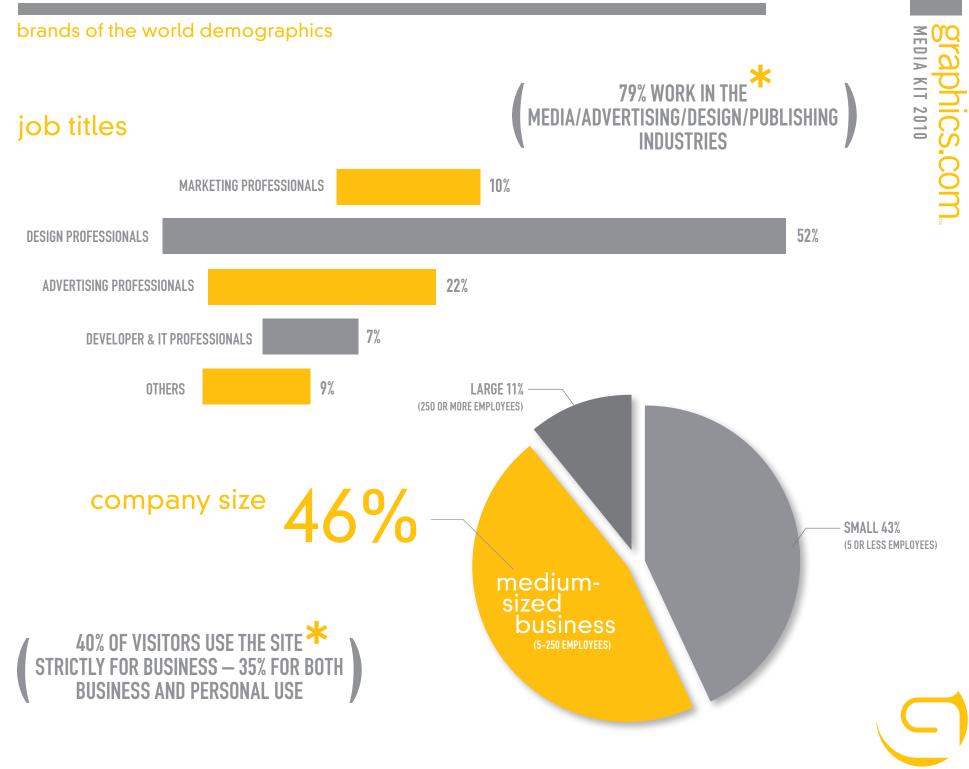

### www.brandsoftheworld.com

Brands of the World is the most comprehensive resource and most visited web site for vector copies of famous logos from all over the world. Brands of the World is also a great place for designers to upload their own logo designs with their professional details to showcase their work and get exposure.