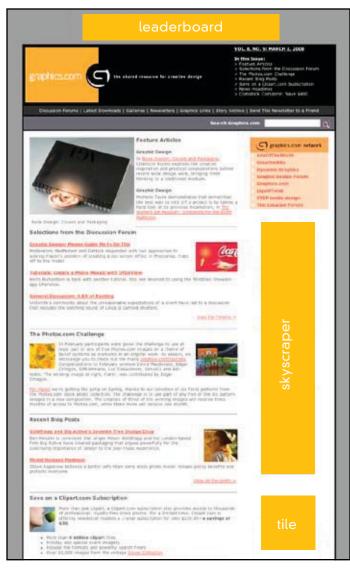

# leaderboard

LEADERBOARD ADS DELIVER Above the fold exposure.

### leaderboard dimensions

MAXIMUM 750 X 100 PIXELS
MAXIMUM FILE SIZE: 40K

## skyscraper

SKYSCRAPER ADS MAKE A DRAMATIC STATEMENT Alongside key editorial content.

### skyscraper dimensions

- MAXIMUM 125 X 800 PIXELS
- ► MAXIMUM FILE SIZE: 40K

## 125 square

125 SQUARE ADS PROVIDE THE MOST COST EFFECTIVE ADVERTISING OPTION

### 125 square dimensions

- MAXIMUM 125 X 125 PIXELS
- MAXIMUM FILE SIZE: 30K

COMBINED NETWORK DELIVERS \* 46,000,000 PAGE VIEWS PER MONTH advertising positions: ads of the world/brands of the world

leaderboard & footer